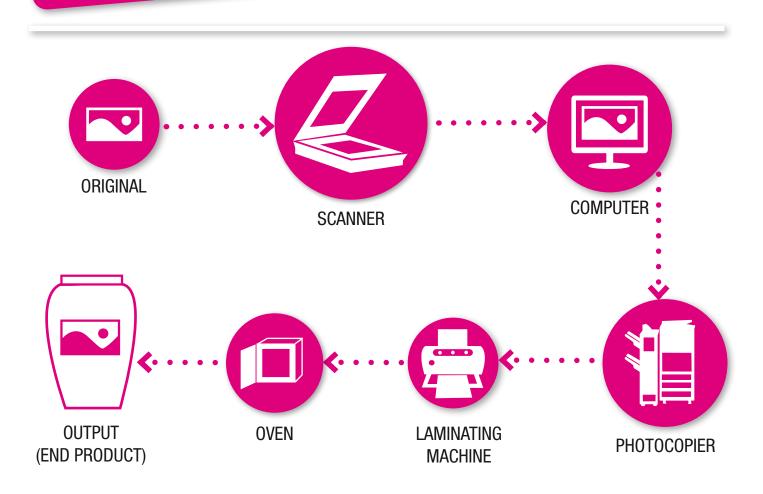

## ANY IMAGE ON ANY MATERIAL!

Ceramic, glass, porcelain or metal: with our system we want to make you autonomous in the production of customized products, with an enduring printing over time.

Our printing systems use ceramic pigments: the printing takes place directly on paper by decal, avoiding middle passages and contributing to the perfection of the output, where the image stability is guaranteed over time. The firing (always on third fire) is made at different temperatures depending on the product.